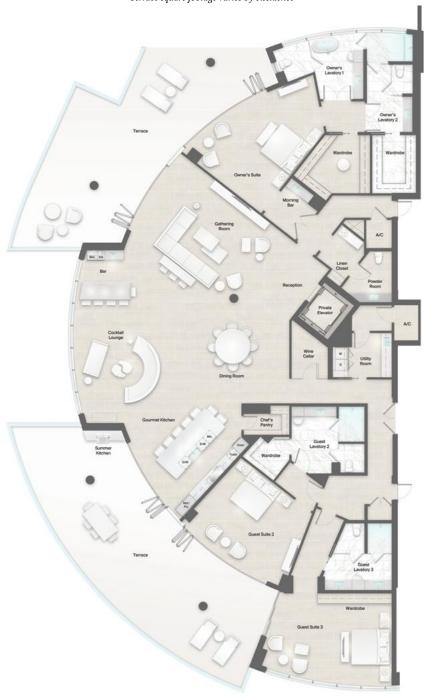

## Cristal I 3 Bedrooms, 4.5 Baths

| Residence | AC Living Area | Terrace       | Private Garage | Total          |
|-----------|----------------|---------------|----------------|----------------|
| 501       | 5,895 sq. ft.  | 1,634 sq. ft. | 2-Car          | 7,529 sq. ft.  |
| 401       | 5,895 sq. ft.  | 1,437 sq. ft. | 2-Car          | 7,332 sq. ft.  |
| 301       | 5,895 sq. ft.  | 1,247 sq. ft. | 2-Car          | 7,142 sq. ft.  |
| 201       | 5,895 sq. ft.  | 5,198 sq. ft. | 2-Car          | 11,093 sq. ft. |

## Terrace square footage varies by Residence

SRResidencesLongboatKey.com | lbkresidences@michaelsaunders.com

Michael Saunders & Company

ORAL REPRESENTATIONS CANNOT BE RELIED UPON AS CORRECTLY STATING REPRESENTATIONS OF THE SELLER. FOR CORRECT REPRESENTATIONS, MAKE REFERENCE TO THIS BROCHURE AND TO THE DOCUMENTS REQUIRED BY SECTION 718.503, FLORIDA STATUTES TO BE FURNISHED BY A SELLER TO A BUYER OR LESSEE. All dimensions, features, and specifications are approximate and subject to change without notice. Brokers warmly welcomed.