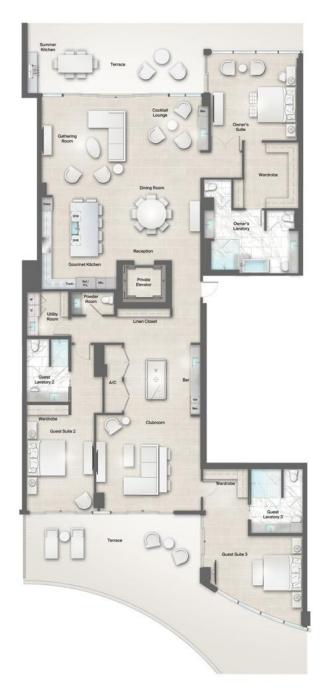

## Cristal 3 3 Bedrooms, 3.5 Baths Plus Clubroom

| Residence | AC Living Area | Terrace       | Private Garage | Total         |
|-----------|----------------|---------------|----------------|---------------|
| 603       | 4,182 sq. ft.  | 1,097 sq. ft. | 3-Car          | 5,279 sq. ft. |
| 503       | 4,182 sq. ft.  | 1,029 sq. ft. | 2-Car          | 5,211 sq. ft. |
| 403       | 4,182 sq. ft.  | 962 sq. ft.   | 2-Car          | 5,144 sq. ft. |
| 303       | 4,182 sq. ft.  | 893 sq. ft.   | 2-Car          | 5,075 sq. ft. |
| 203       | 4,182 sq. ft.  | 2,739 sq. ft. | 2-Car          | 6,921 sq. ft. |

Terrace square footage varies by Residence

t +1 941 213 3300

ORAL REPRESENTATIONS CANNOT BE RELIED UPON AS CORRECTLY STATING REPRESENTATIONS OF THE SELLER. FOR CORRECT REPRESENTATIONS, MAKE REFERENCE TO THIS BROCHURE AND TO THE DOCUMENTS REQUIRED BY SECTION 718.503, FLORIDA STATUTES TO BE FURNISHED BY A SELLER TO A BUYER OR LESSEE. All dimensions, features, and specifications are approximate and subject to change without notice. Brokers warmly welcomed.