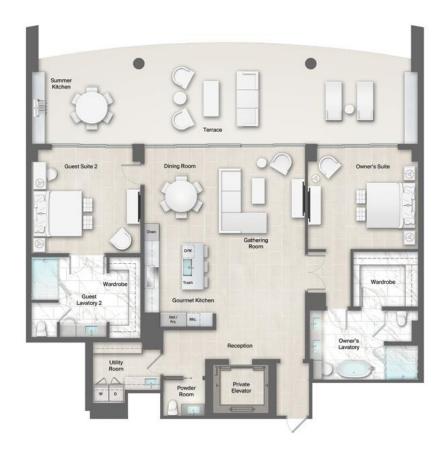

## Moët 14. 2 Bedrooms, 2.5 Baths

| Residence | AC Living Area | Terrace       | Private Garage | Total         |
|-----------|----------------|---------------|----------------|---------------|
| 614       | 2,249 sq. ft.  | 1,159 sq. ft. | 3-Car          | 3,408 sq. ft. |
| 514       | 2,249 sq. ft.  | 1,052 sq. ft. | 2-Car          | 3,301 sq. ft. |
| 414       | 2,249 sq. ft.  | 965 sq. ft.   | 2-Car          | 3,214 sq. ft. |
| 314       | 2,249 sq. ft.  | 878 sq. ft.   | 2-Car          | 3,127 sq. ft. |
| 214       | 2,249 sq. ft.  | 4,094 sq. ft. | 2-Car          | 6,343 sq. ft. |

Terrace square footage varies by Residence

仚

t +1 941 213 3300

ORAL REPRESENTATIONS CANNOT BE RELIED UPON AS CORRECTLY STATING REPRESENTATIONS OF THE SELLER. FOR CORRECT REPRESENTATIONS, MAKE REFERENCE TO THIS BROCHURE AND TO THE DOCUMENTS REQUIRED BY SECTION 718.503, FLORIDA STATUTES TO BE FURNISHED BY A SELLER TO A BUYER OR LESSEE. All dimensions, features, and specifications are approximate and subject to change without notice. Brokers warmly welcomed.