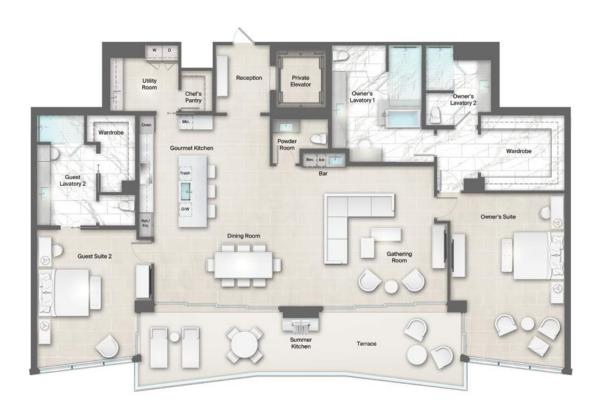

## Moët 17 2 Bedroom, 3.5 Baths

| Residence | AC Living Area | Terrace     | Private Garage | Total         |
|-----------|----------------|-------------|----------------|---------------|
| 617       | 3,118 sq. ft.  | 497 sq. ft. | 3-Car          | 3,615 sq. ft. |