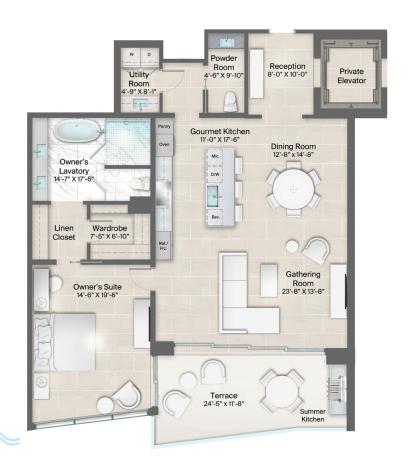

## Champagne Building, Plans 15 & 16 1 Bedroom, 1.5 Baths

## LONGBOAT KEY RESORT THE RESIDENCES

| Residence | AC Living Area | Terrace     | Private Garage | Total         |
|-----------|----------------|-------------|----------------|---------------|
| 515       | 1,556 sq. ft.  | 250 sq. ft. | 1-Car          | 1,806 sq. ft. |
| 415       | 1,556 sq. ft.  | 250 sq. ft. | 1-Car          | 1,806 sq. ft. |
| 315       | 1,556 sq. ft.  | 250 sq. ft. | 1-Car          | 1,806 sq. ft. |
| 215       | 1,556 sq. ft.  | 765 sq. ft. | I-Car          | 2,321 sq. ft. |
| 516       | 1,556 sq. ft.  | 250 sq. ft. | I-Car          | 1,806 sq. ft. |
| 416       | 1,556 sq. ft.  | 250 sq. ft. | 1-Car          | 1,806 sq. ft. |
| 316       | 1,556 sq. ft.  | 250 sq. ft. | 1-Car          | 1,806 sq. ft. |
| 216       | 1,556 sq. ft.  | 765 sq. ft. | 1-Car          | 2,321 sq. ft. |